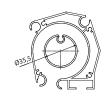

t-out design and solid construction, Nordic SQ can be used in both single-family housing and public utilities.

#### STANDARD CONSTRUCTION COLORS

**RAL 9010** 

**RAL 9006** 

**RAL 7016** 









- Max width: 7 m (in range from 6 to 7 m awnigs have 3 arms)
- Projection: 1,6 m, 2,1 m, 2,6 m, 3,1 m, 3,6 m

## **DRIVE**

- · crank: 150 or 180 cm
- motor



## STANDARD FABRICS (Nerli Collection)



SANDATEX® SATTLER



# **GLUING OF FABRICS**



During the production process we solely apply a hot gluing method with application of the highest quality of a PUR-based reactive glue. This is a modern technique of matching awning fabrics.

#### **OPTIONAL**



## R-pitch system

5° - 50° (standard 30°) Tilt angle:



### Vario Volant

Fabrics: Soltis 86 or Soltis 92 Serge 600 Max height: 1,6 m



Front bar with crank for Vario Volant system

#### **BRACKETS**