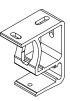

single-family housing and public utilities.

#### STANDARD CONSTRUCTION COLORS

**RAL 9010** 

**RAL 9006** 

**RAL 7016** 









- Max width: 7 m (in range from 6 to 7 m awnigs have 3 arms)
- Projection: 1,6 m, 2,1 m, 2,6 m, 3,1 m, 3,6 m

## **DRIVE**

- · crank: 150 or 180 cm
- motor



## STANDARD FABRICS (Nerli Collection)



SANDATEX® SATTLER



# **GLUING OF FABRICS**



During the production process we solely apply a hot gluing method with application of the highest quality of a PUR-based reactive glue. This is a modern technique of matching awning fabrics.

#### **OPTIONAL**



## R-pitch system

5° - 50° (standard 30°) Tilt angle:



### Vario Volant

Fabrics: Soltis 86 or Soltis 92 Serge 600 Max height: 1,6 m



Front bar with crank for Vario Volant system

#### **BRACKETS**