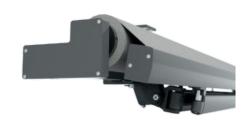

Nordic SQ is a new cassette free awning. The minimalistic design and characteristic half-rounded front bar can fit into any environment and blend in perfectly with the dedicated awning roof. Thanks to its simple, well-thought-out design and solid construction, Nordic SQ can be used in both single-family housing and public utilities.

#### STANDARD CONSTRUCTION COLORS

**RAL 9010** 

**RAL 9006** 

**RAL 7016** 









- Max width: 7 m (in range from 6 to 7 m awnigs have 3 arms)
- Projection: 1,6 m, 2,1 m, 2,6 m, 3,1 m, 3,6 m

## **DRIVE**

- · crank: 150 or 180 cm
- motor



## STANDARD FABRICS (Nerli Collection)



SANDATEX® SATTLER



# **GLUING OF FABRICS**



During the production process we solely apply a hot gluing method with application of the highest quality of a PUR-based rea