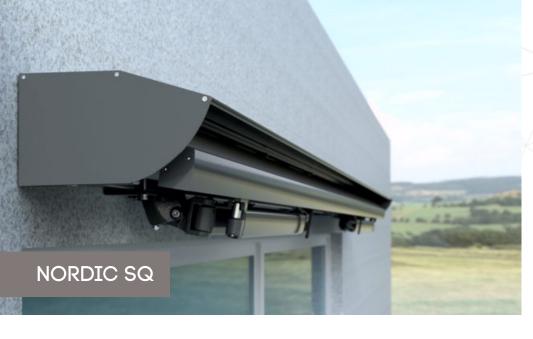

Nordic SQ is a new cassette free awning. The minimalistic design and characteristic half-rounded front bar can fit into any environment and blend in perfectly with the dedicated awning roof. Thanks to its simple, well-thought-out design and solid construction, Nordic SQ can be used in both single-family housing and public utilities.